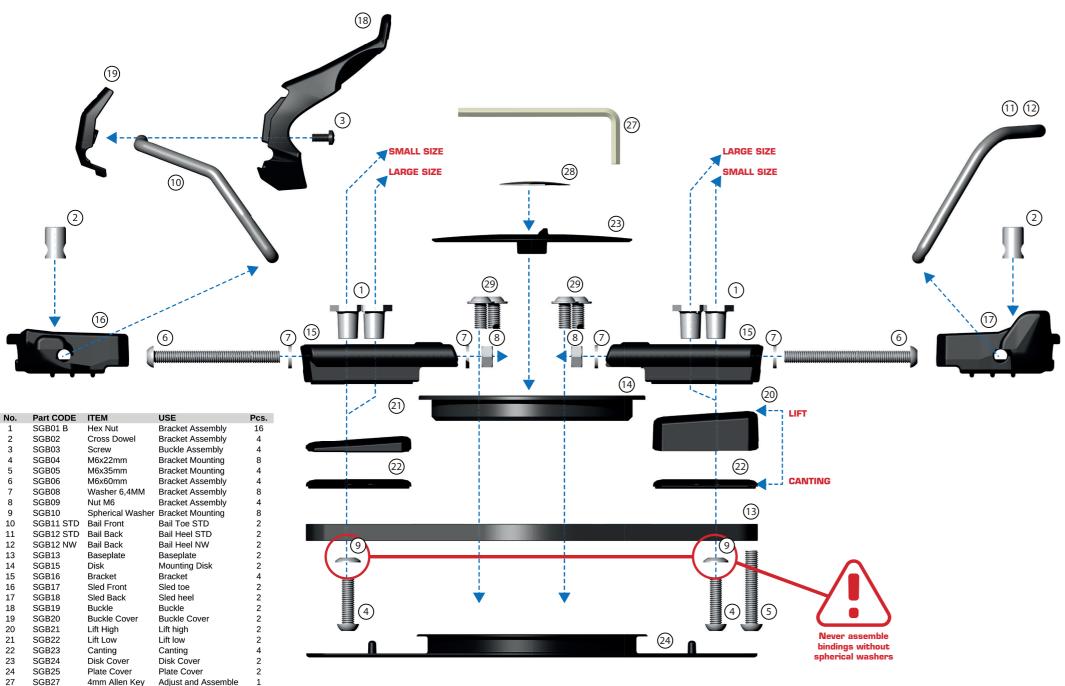

#### **EXPLODED VIEW & PARTS LIST**

SGB28

29 SGB29

Disk Sticker

M6x12

disk cover

Binding/Board Mount

28