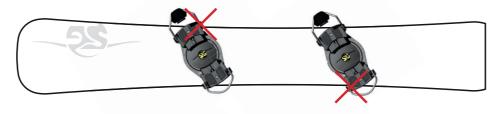

### **BINDING ANGLES**

We suggest these angle ranges: Front: 45°-57°, Back: 43°-54° Try to eliminate heel and toe drag as much as possible.

**SETUP NOTES** 