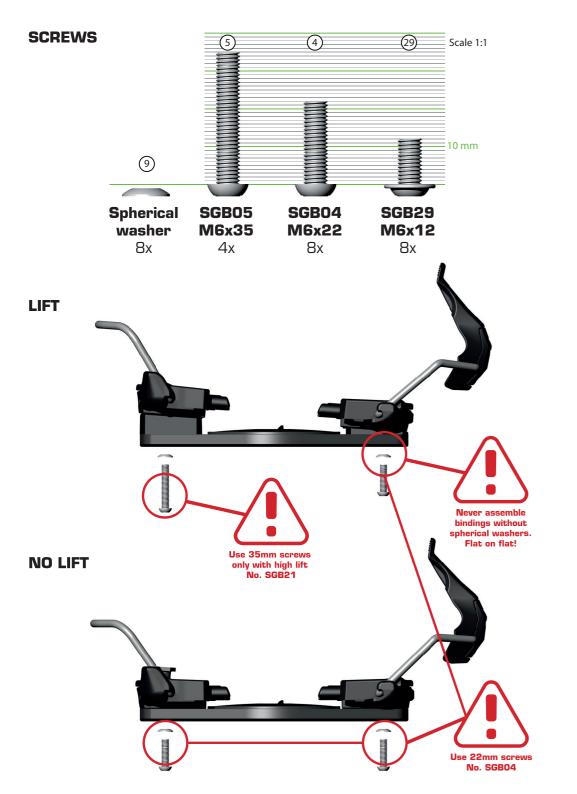

Never use powertools to adjust and mount your bindings, this may damage your bindings and screw heads.

Adjust your bindings to the small or large option so the sled overlaps the bracket as much as possible